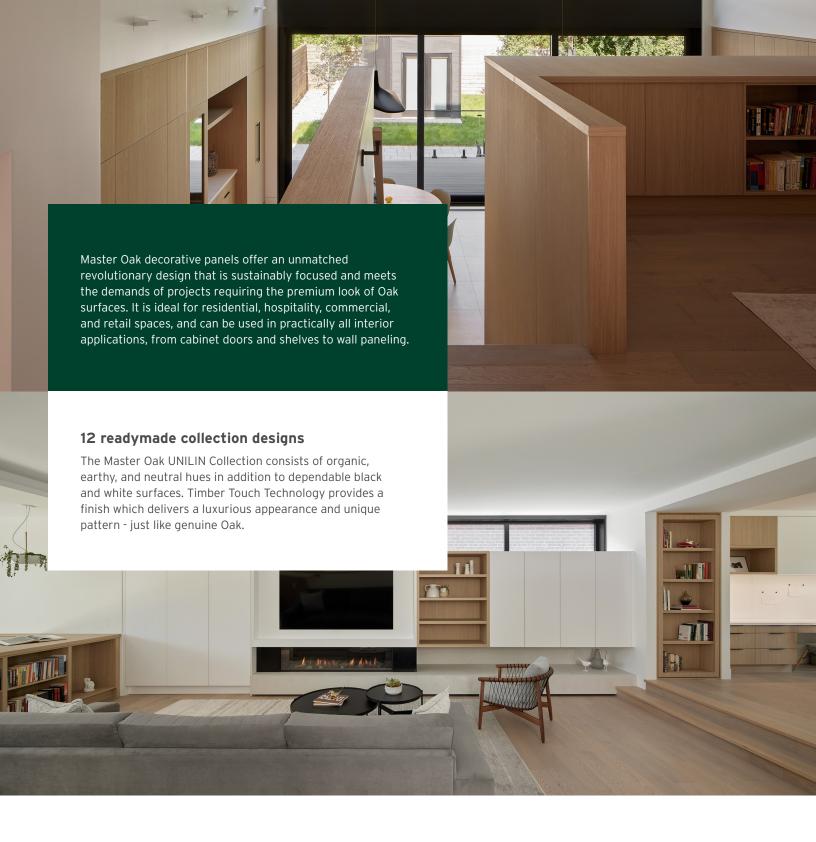

# **UNILIN Master Oak**

#### UNILIN Master Oak features that matters to you the most:

#### Seamless Design

Master Oak TFL panels are complimented by matching HPL and Edgebanding.

#### Highly scratch-resistant

Master Oak is produced using the latest TFL and HPL technologies. Both material options provide a surface that is ideal for high traffic, active use applications. This sustainably developed, premium performance decorative panel is assured to last for years.

#### Perfect for your next design project

Master Oak offers a sustainable, premium design that can be customized to meet your project needs.

Fire resistant, moisture resistant, FSC® Certified, and low-formaldehyde panels are available upon request.

### One-stop-shop for all your panel, edgebanding, and laminate needs

We offer a complete Master Oak stocking program that is supported by UNILIN's vertically integrated production, guaranteeing a consistent design without interruptions in color, look, or texture.