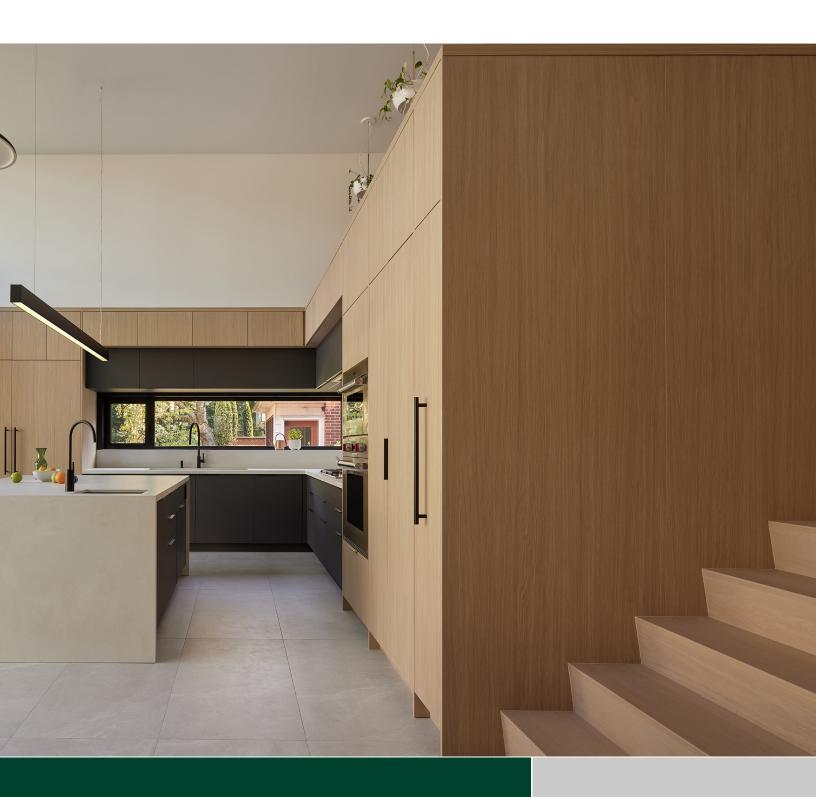

### **Choose Recovered Wood**

Visually stunning and durable materials will make all the difference for any modern, contemporary, or traditionally designed space. They set the tone for the rest of the kitchen, office, or retail area, so it's important to be diligent in searching for the perfect wood type.

#### Seamless Design

Master Oak TFL panels are complimented by matching HPL and Edgebanding.

#### Perfect for your next design project

Master Oak offers a sustainable, premium design that can be customized to meet your project needs.

Fire resistant, moisture resistant, FSC® Certified, and low-formaldehyde panels are available upon request.

### **Applications**

Shelves

Retail Displays

Table Tops

Office Desks

Indoor Furniture

Wall Paneling

Closets