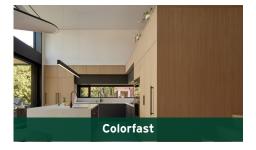

## 170 hours under UV light with no visible change to color

Master Oak surfaces are also stain-resistant and easily cleaned.